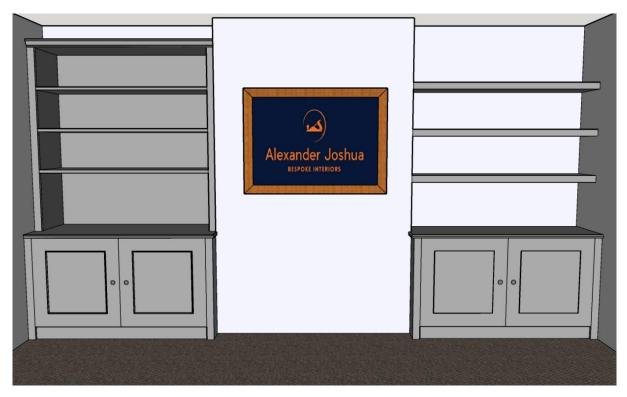

#### **Modern Look**

Modern look Alcove as seen above on the right, with shaker doors and 3 floating box shelves.

Fully fitted and spray finished in your chosen colour from £1750 or £3300 for a pair.

### **Traditional**

Traditional Alcove as seen above on the left, shaker doors with fitted bookcase incorporating 3 shelves.

Fully fitted and spray finished in your chosen colour from £2000 or £3800 for a pair.